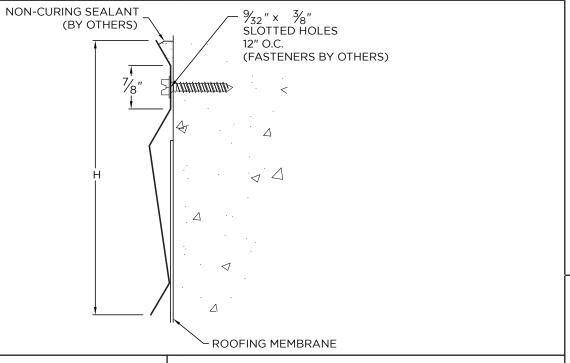

# **COUNTERFLASHING**

1-PIECE SURFACE MOUNTED

### **NOTES**

- No Notches Provided
- No Fasteners Provided

# **DIMENSIONS**

Face Height (H)

- □ 3.75" (CFW-375)
- □ 5.625" (CFW-562)

## **MATERIAL**

- 24 Ga. Galv. Steel
- ☐ 22 Ga. Galv. Steel
- ☐ .040" Aluminum
- □ .050" Aluminum
- ☐ .063" Aluminum
- OTHER: