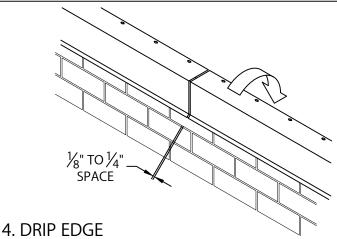

HOT AIR WELD STRIP-IN MEMBRANE ALONG ENTIRE LENGTH OF DRIP EDGE PER MANUFACTURERS INSTRUCTIONS.

CONTINUE INSTALLING DRIP EDGE. LEAVE A  $\frac{1}{8}$ " TO  $\frac{1}{4}$ " SPACE BETWEEN PIECES.

# DRIP EDGE