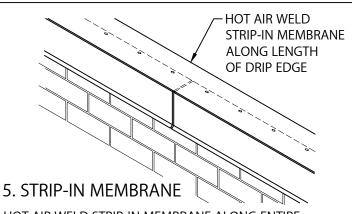

HOT AIR WELD STRIP-IN MEMBRANE ALONG ENTIRE LENGTH OF DRIP EDGE PER MANUFACTURERS INSTRUCTIONS.

CONTINUE INSTALLING DRIP EDGE. LEAVE A  $\frac{1}{8}$ " TO  $\frac{1}{4}$ " SPACE BETWEEN PIECES.