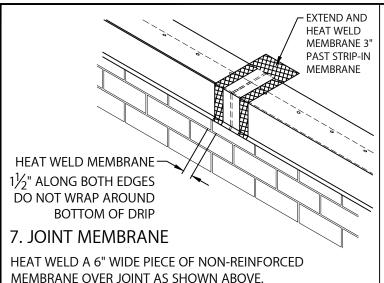

HOT AIR WELD STRIP-IN MEMBRANE ALONG ENTIRE LENGTH OF DRIP EDGE PER MANUFACTURERS INSTRUCTIONS.

CONTINUE INSTALLING DRIP EDGE. LEAVE A  $\frac{1}{8}$ " TO  $\frac{1}{4}$ " SPACE BETWEEN PIECES.