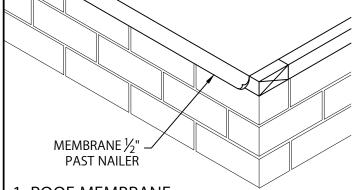

## 1. ROOF MEMBRANE

POSITION MEMBRANE OVER THE ROOF EDGE AND DOWN OUTSIDE FACE OF WALL, COVERING WOOD NAILER(S) COMPLETELY. ALLOW 1/2" EXCESS MEMBRANE.

HOOK DRIP EDGE OF EACH DRIP EDGE SECTION ONTO CONTINUOUS CLEAT, ROTATE INTO PLACE. FASTEN THRU PRE-SLOTTED HOLES 6" WITH PROVIDED FASTENERS.