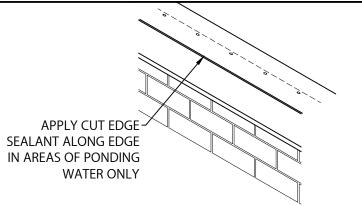

ING WOOD NAILER(S) COMPLETELY. ALLOW 1/2" EXCESS MEMBRANE.



HOOK DRIP EDGE OF EACH DRIP EDGE SECTION ONTO CONTINUOUS CLEAT, ROTATE INTO PLACE. FASTEN THRU PRE-SLOTTED HOLES 6" WITH PROVIDED FASTENERS.



HOT AIR WELD STRIP-IN MEMBRANE ALONG ENTIRE LENGTH OF DRIP EDGE PER MANUFACTURERS INSTRUCTIONS.







CONTINUE INSTALLING DRIP EDGE. LEAVE A  $\frac{1}{8}$ " TO  $\frac{1}{4}$ " SPACE BETWEEN PIECES.



### 6. FOIL TAPE AT JOINT

PLACE A 3" WIDE PIECE OF FOIL TAPE OVER JOINT.

1195 PRINCE HALL DRIVE **BELIOT, WI 53511** 800-786-1492 WWW.MULEHIDE.COM

| DATE: 03/25/24 |     |
|----------------|-----|
| DRN BY:        | MLM |

CKD BY: MM

SHT.# 1 OF 2

DWG# 52110-42591

# DRIP EDGE

# TPO OR PVC VERSION WITH CONTINUOUS CLEAT

### NOTE: INSTALL MITERS FIRST

# INSTALLATION INSTRUCTIONS





### 8. SEALANT

APPLY CUT EDGE SEALANT ONLY TO EDGES WHERE PONDING OCCURS.

# TYPICAL INSTALLATION





1195 PRINCE HALL DRIVE BELIOT, WI 53511 800-786-1492 WWW.MULEHIDE.COM DATE: 03/25/24

DRN BY: MLM

CKD BY: MM

SHT.#2 OF 2

DWG# 52110-42591

|A|