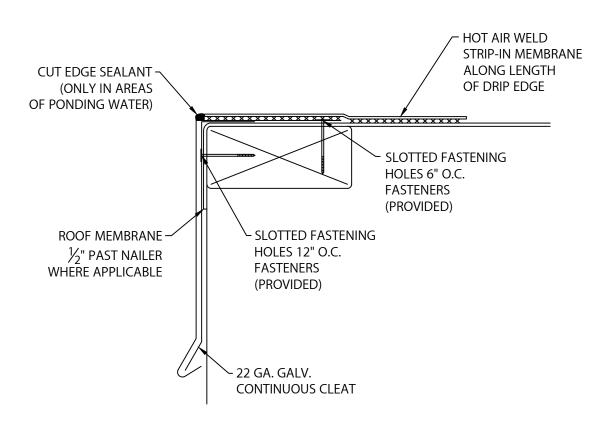

## 1. ROOF MEMBRANE

POSITION MEMBRANE OVER THE ROOF EDGE AND DOWN OUTSIDE FACE OF WALL, COVERING WOOD NAILER(S) COMPLETELY. ALLOW 1/2" EXCESS MEMBRANE.

HOOK DRIP EDGE OF EACH DRIP EDGE SECTION ONTO CONTINUOUS CLEAT, ROTATE INTO PLACE. FASTEN THRU PRE-SLOTTED HOLES 6" WITH PROVIDED FASTENERS.

HOT AIR WELD STRIP-IN MEMBRANE ALONG ENTIRE LENGTH OF DRIP EDGE PER MANUFACTURERS INSTRUCTIONS.

CONTINUE INSTALLING DRIP EDGE. LEAVE A  $\frac{1}{8}$ " TO  $\frac{1}{4}$ " SPACE BETWEEN PIECES.

### 8. SEALANT

APPLY CUT EDGE SEALANT ONLY TO EDGES WHERE PONDING OCCURS.

# TYPICAL INSTALLATION

1195 PRINCE HALL DRIVE BELIOT, WI 53511 800-786-1492 WWW.MULEHIDE.COM DATE: 03/25/24

DRN BY: MLM

CKD BY: MM

SHT.#2 OF 2

DWG# 52110-42591

|A|