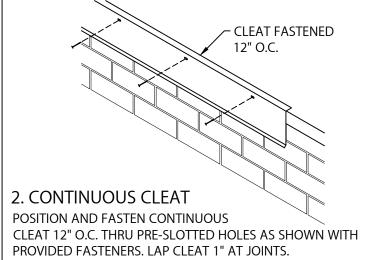

## 1. ROOF MEMBRANE

POSITION MEMBRANE OVER THE ROOF EDGE AND DOWN OUTSIDE FACE OF WALL, COVERING WOOD NAILER(S) COMPLETELY. ALLOW 1/2" EXCESS MEMBRANE.

HOOK DRIP EDGE OF EACH DRIP EDGE SECTION ONTO CONTINUOUS CLEAT, ROTATE INTO PLACE. FASTEN THRU PRE-SLOTTED HOLES 6" WITH PROVIDED FASTENERS.