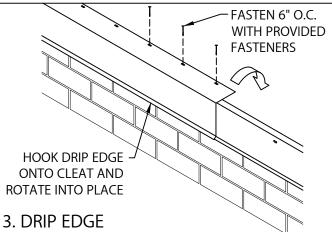

## 1. ROOF MEMBRANE

POSITION MEMBRANE OVER THE ROOF EDGE AND DOWN OUTSIDE FACE OF WALL, COVERING WOOD NAILER(S) COMPLETELY. ALLOW 1/2" EXCESS MEMBRANE.

HOOK DRIP EDGE OF EACH DRIP EDGE SECTION ONTO CONTINUOUS CLEAT, ROTATE INTO PLACE. FASTEN THRU PRE-SLOTTED HOLES 6" WITH PROVIDED FASTENERS.