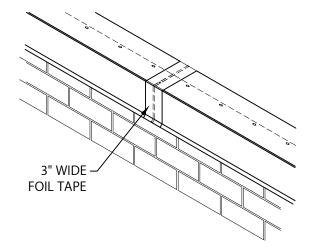

### 6. FOIL TAPE AT JOINT

PLACE A 3" WIDE PIECE OF FOIL TAPE OVER JOINT.

1195 PRINCE HALL DRIVE **BELIOT, WI 53511** 800-786-1492 WWW.MULEHIDE.COM

| DATE: 03/25/24 |     |
|----------------|-----|
| DRN BY:        | MLM |