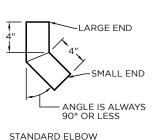

### **QUANTITIES**

| Lineal Feet (12'-0" Lengths) |     |
|------------------------------|-----|
| Outlets                      |     |
| Standard Elbows (°)          | e E |
| Standard Elbows (°)          | e E |