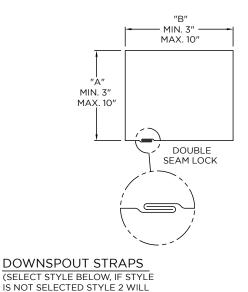

### **DIMENSIONS**

BE PROVIDED) STYLE 1

STYLE 2

Downspout Size

Downspout Straps Style 1 Style 2