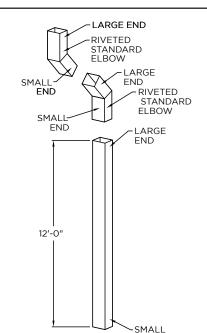

### **QUANTITIES**

| Lineal Feet (12'-0" Lengths) |     |
|------------------------------|-----|
| Outlets                      |     |
| Standard Elbows (°)          | e E |
| Standard Elbows (°)          | e E |