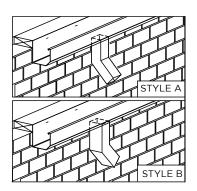

## **DOWNSPOUT**

# **CLOSED FACE**









Color: \_\_\_\_\_

Finish:

### **DIMENSIONS**

BE PROVIDED) STYLE 1

STYLE 2

Downspout Size

### **MATERIAL**

**END** 

- ☐ 24 Ga. Galv. Steel
- ☐ 22 Ga. Galv. Steel
- □ .040" Aluminum
- □ .050" Aluminum
- ☐ .063" Aluminum
- ☐ OTHER: \_\_\_\_

### **QUANTITIES**

| Lineal Feet (12'-0" Lengths) |     |
|------------------------------|-----|
| Outlets                      |     |
| Standard Elbows (°)          | e E |
| Standard Elbows (°)          | e E |

Downspout Straps Style 1 Style 2

#### **NOTES**

- Downspout should be 9/16" smaller than the bottom of the gutter
- Outlet should be 1/8" smaller than the size of the downspout
- Product should be installed per provided installation instructions

#### **PROJECT INFO**

| Project Name:       |  |
|---------------------|--|
| Archite