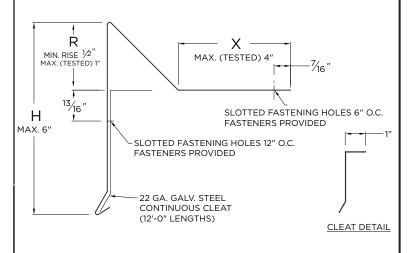

# **FACE HEIGHT 6" OR LESS**

# **DIMENSIONS**

\_\_\_\_ (H) Face Height

\_\_\_\_ (X) Flange Size

\_\_\_\_ (R) Rise

## **MATERIAL**

☐ 24 Ga. Galv. Steel

22 Ga. Galv. Steel

☐.040" Aluminum

☐.050" Aluminum

□.063" Aluminum

OTHER: \_\_

Color:

## **QUANTITIES**

\_\_\_\_\_ Lineal Feet (12'-0" Lengths)

Outside Miter (90°)

Inside Miter (90°)

#### NOTES

With Cleat-

- Includes concealed splice plates that must be field caulked to prevent water entry
- Unless otherwise noted, fabrication of miters and accessories are provided with a non-penetrating quicklock joint, then factory sealed watertight
- Welded miters and accessories require a minimum material thickness of .050"
- For non-90 miters, see separate print approval
- Product should be installed per provided installation instructions
- ANSI/SPRI/FM 4435/ES-1 Test Pressure up to 258 psf