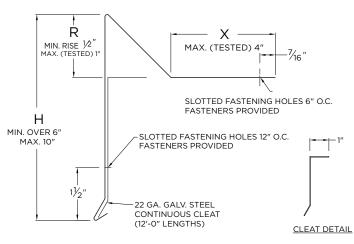

# **FACE HEIGHT OVER 6"**

# **DIMENSIONS**

\_\_\_\_ (H) Face Height

\_\_\_\_ (X) Flange Size

\_\_\_\_ (R) Rise

## **MATERIAL**

☐ 24 Ga. Galv. Steel

22 Ga. Galv. Steel

☐.040" Aluminum

☐.050" Aluminum

□.063" Aluminum

OTHER: \_\_

Color:

## **QUANTITIES**

\_\_\_\_\_ Lineal Feet (12'-0" Lengths)

Outside Miter (90°)

Inside Miter (90°)

#### NOTES

With Cleat-

- Includes concealed splice plates that must be field caulked to prevent water entry
- Unless otherwise noted, fabrication of miters and accessories are provided with a non-penetrating quicklock joint, then factory sealed watertight
- Welded miters and accessories require a minimum material thickness of .050"
- For non-90 miters, see separate print approval
- Product should be installed per provided installation instructions
- ANSI/SPRI/FM 4435/ES-1 Test Pressure up to 258 psf