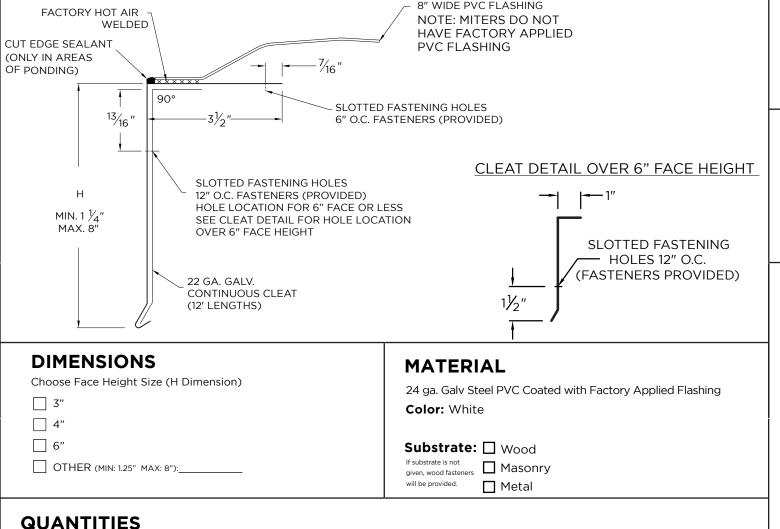

## SKIRTED DRIP EDGE

**PVC COATED WITH FACTORY-APPLIED PVC FLASHING** 

## NOTES

- All cleats provided in 12'-0" lengths
- All covers provided in 10'-0" lengths
- Miters do not have factory-applied PVC Flashing
- No lap notches or splice plates provided
- For non-90 miters, see separate print approval
- Product should be installed per provided installation instructions
- ANSI/SPRI/FM 4435/ES-1 Test Pressure up to 282 psf