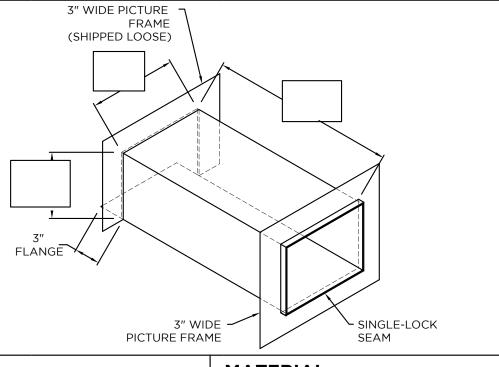

## **THRU-WALL SCUPPER**

### **DIMENSIONS**

PLEASE FILL OUT DIMENSIONS ON DRAWING