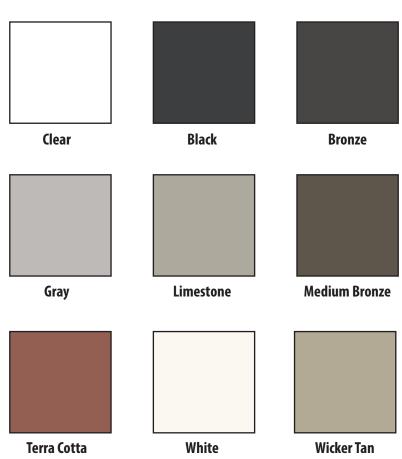

## **SEALANT COLOR CHART**

Colors shown are matched as accuratley as possible, but may vary slightly from finished product.

**JTS 1:** Clear, Black, Bronze, Gray, Limestone, Medium Bronze, Terra Cotta, White, Wicker Tan

**Use On:** EPDM, PVC, TPO (Primed), Shingles, Fiber Cement, Vinyl Siding, Concrete Roof Tiles, Terra Cotta Roof Tiles, Concrete & Masonry, Metal, Kynar®, EIFS, Asphalt, Wood