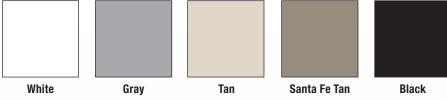

## Standard Colors

Colors shown are matched as accuratley as possible, but may vary slightly from finished product.

| 100% SILICONE ROOF COATING |            |            |            |              |             |  |
|----------------------------|------------|------------|------------|--------------|-------------|--|
| CONTAINER                  | WHITE      | GRAY       | TAN        | SANTA FE TAN | BLACK       |  |
| 5-Gallon Pail              | 16MHSIRC5  | 16MHSIRC5G | 16MHSIRC5T | 16MHSIR5S    | 16MHSIRC5B  |  |
| 50-Gallon Drum             | 16MHSIRC55 | 16MHSIR55G | 16MHSIR55T | 16MHSIR55S   | 16MHSIRC55B |  |

| 100% SILICONE LS ROOF COATING |            |            |  |  |
|-------------------------------|------------|------------|--|--|
| CONTAINER                     | WHITE      | GRAY       |  |  |
| 5-Gallon Pail                 | 16MHSIRL5W | 16MHSIRL5G |  |  |