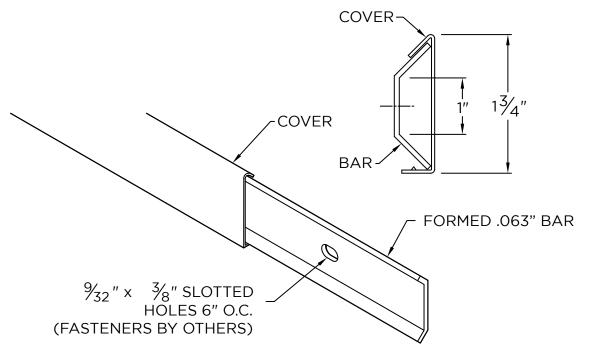

# 13/4" FASCIA COVER

**FORMED BAR WITH COVER** 

## **MATERIAL**

Bar Material (CB-175F): .063 Aluminium

#### **Cover Material (CF-175F):**

- ☐ 24 Ga. Galv. Steel Color: \_\_\_\_\_
- Finish: ☐ .040" Aluminum

### **NOTES**

- Cover provided with lap joints
- ANSI/SPRI/FM 4435/ES-1 Test Pressure up to 360 psf