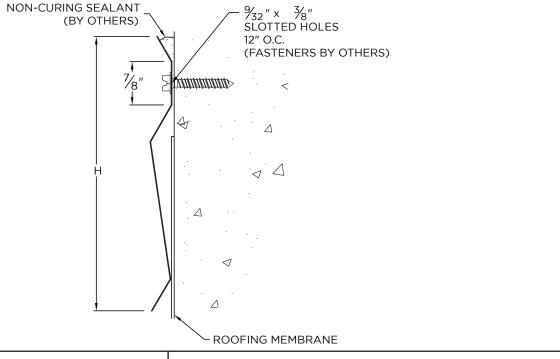

# COUNTERFLASHING

1-PIECE SURFACE MOUNTED

### **NOTES**

- No Notches Provided
- No Fasteners Provided

## **DIMENSIONS**

Face Height (H)

- □ 3.75" (CFW-375)
- □ 5.625" (CFW-562)

## **MATERIAL**

- ☐ 24 Ga. Galv. Steel
- ☐ 22 Ga. Galv. Steel
- □ .040" Aluminum
- ☐ .050" Aluminum
- ☐ .063" Aluminum
- OTHER: \_\_\_\_