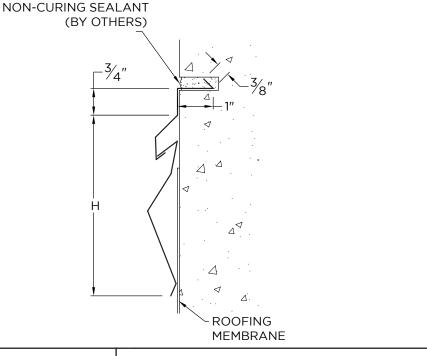

# **COUNTERFLASHING**

2-PIECE REGLET

#### NOTES

- Pre-Notched Lap Joints
- No Fasteners Provided

# **DIMENSIONS**

Face Height (H)

- ☐ 3.5" (CFR2-350R)
- ☐ 4" (CFR2-400R)
- ☐ 5" (CFR2-500R)

## **MATERIAL**

- 24 Ga. Galv. Steel
- ☐ 22 Ga. Galv. Steel
- ☐ .040" Aluminum
- □ .050" Aluminum
- OTHER: