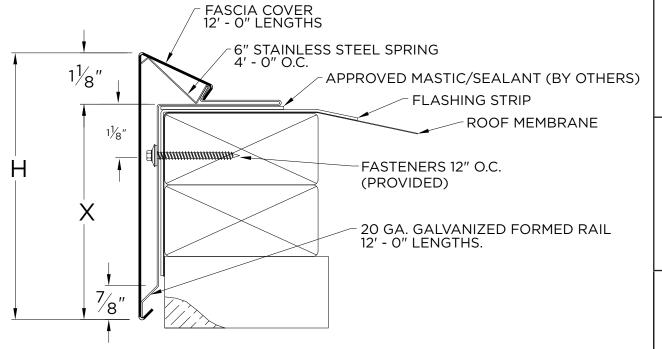

# **DIMENSIONS**

| PRODUCT ID. NO.         | H DIM  | X DIM  | NAILER COVERAGE |
|-------------------------|--------|--------|-----------------|
| ESE-M50 ESE-M65 ESE-M80 | 5"     | 3 7/8" | 2 NAILERS       |
|                         | 6 1/2" | 5 3/8" | 3 NAILERS       |
|                         | 8"     | 6 7/8" | 4 NAILERS       |

## **MATERIAL**

| 24 Ga. Galv. Steel |
|--------------------|
| 22 Ga. Galv. Steel |
| □ .040" Aluminum   |
| .050" Aluminum     |

| □.000 | ,        |
|-------|----------|
| .063" | Aluminum |

| I OTHER:    |
|-------------|
| <br>OTTIER. |

#### NOTES

- Lap joint provided with 24 ga. 22 ga. .040"
- Splice plate provided with .050" and .063"
- Rail miters are not provided (cover only)
- For non-90 miters, see separate print approval
- Product should be installed per provided installation instructions
- ANSI/SPRI/FM 4435/ES-1 Test Pressure up to 419 psf (24 ga., 22 ga., .040")