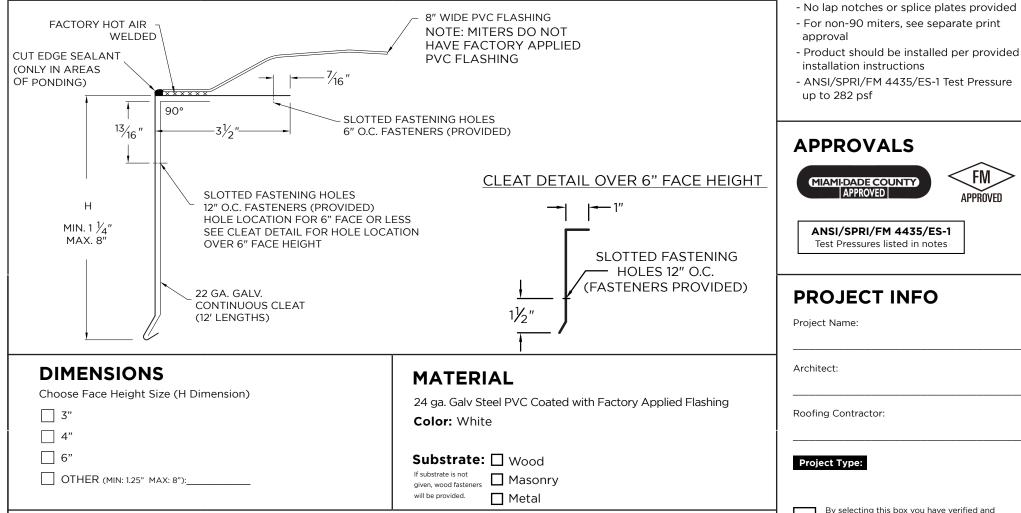

## SKIRTED DRIP EDGE

**PVC COATED WITH FACTORY-APPLIED PVC FLASHING** 

## MuleHide

1195 Prince Hall Drive Beloit, WI 53511

**NOTES** 

- All cleats provided in 12'-0" lengths - All covers provided in 10'-0" lengths

MIAMI-DADE COUNTY APPROVED

ANSI/SPRI/FM 4435/ES-1

Test Pressures listed in notes