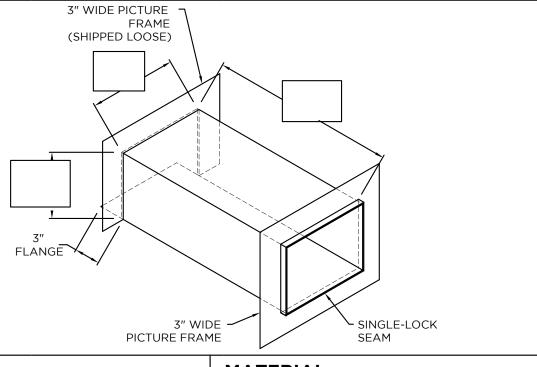

# **THRU-WALL SCUPPER**

## **DIMENSIONS**

PLEASE FILL OUT DIMENSIONS ON DRAWING