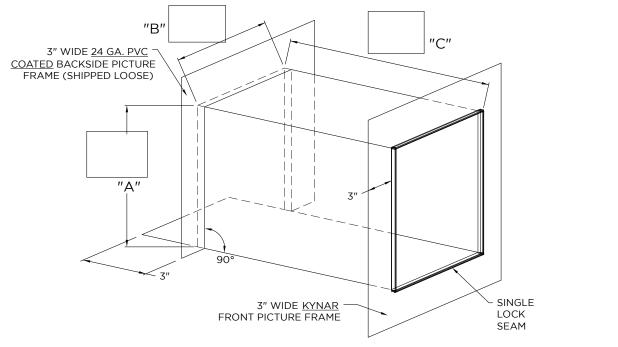

## **DIMENSIONS**

PLEASE FILL OUT DIMENSIONS ON DRAWING

### **MATERIAL** (For Front Picture Frame)

☐ 24 Ga. Galv. Steel Color: \_\_\_\_\_

.040" Aluminum Finish: \_\_\_\_\_

☐ .050" Aluminum

**PVC MANUFACTUER\*: CARLISLE** 

**PVC COLOR: WHITE** 

# PROJECT INFO

|            |  | <br> |  |
|------------|--|------|--|
| Architect: |  |      |  |
|            |  |      |  |

Roofing Contractor:

Project Name:

**NOTES\*** 

- Front is Kynar

- Backside and inside of box is 24 ga.

Carlisle PVC coated metal