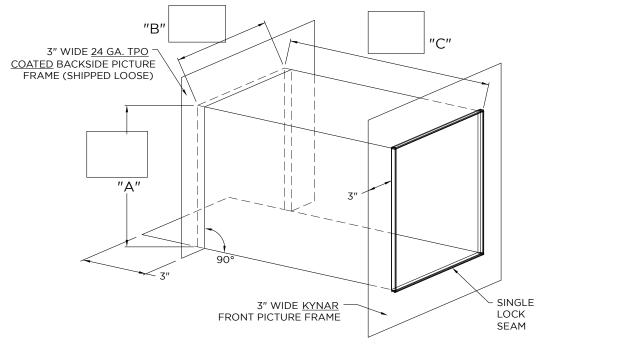

# **THRU-WALL SCUPPER (CUSTOM)**

# **DIMENSIONS**

PLEASE FILL OUT DIMENSIONS ON DRAWING

# **MATERIAL** (For Front Picture Frame)

Finish:

☐ 24 Ga. Galv. Steel Color:

☐ .040" Aluminum

□ .050" Aluminum

TPO: 24 ga. Galv. Steel TPO Coated

**TPO COLOR: White** 

## **QUANTITIES**

**Amount Required** 

**NOTES\*** 

- Backside and inside of box is 24 ga. TPO coated metal.
- Front is Kynar

| <b>PROJ</b> | <b>ECT</b> | INFO |
|-------------|------------|------|
|-------------|------------|------|