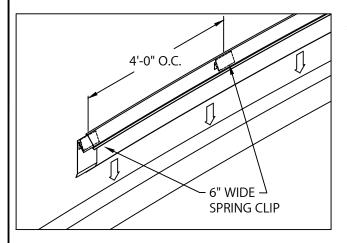

5. INSTALL 12'-0" FASCIA COVER SECTIONS. INSERT ONE SPLICE PLATE AND ONE 6" WIDE SPRING CLIP UNDER FAR END OF FASCIA COVER. PLACE 6" WIDE SPRING CLIPS INTO COVER AT 4'-0" O.C. INSTALL COVER BY PUSHING DOWNWARD UNTIL FASCIA COVER IS ENGAGED TO WATERDAM ALONG ENTIRE LENGTH. CONTINUE TO INSTALL FASCIA COVERS. LEAVING A 3/8" SPACE BETWEEN COVERS. FIELD CUT WHERE NECESSARY USING FINE TOOTH HACKSAW.