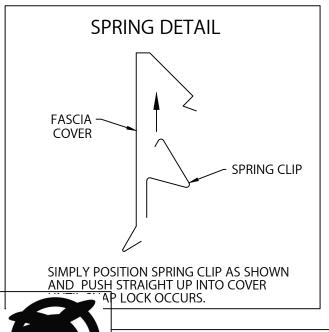

# SPRING DETAIL FASCIA COVER SPRING CLIP SIMPLY POSITION SPRING CLIP AS SHOWN

AND PUSH STRAIGHT UP INTO COVER

UNTIL SNAP LOCK OCCURS.

1195 PRINCE HALL DRIVE BELIOT, WI 53511 800-786-1492 WWW.MULEHIDE.COM DATE: 02/12/25