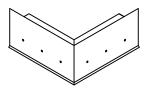

NOTE: FOLLOW GENERAL RECOMMENDATIONS OF THE STRIP-IN MEMBRANE MANUFACTURERS APPLICATION OF MATERIALS OVER THE ROOF EDGE.

4. INSTALL MITER COVERS FIRST. INSERT ONE SPLICE PLATE AND ONE 6" WIDE SPRING CLIP INTO EACH END OF MITER COVER. (SEE DETAIL ON PAGE 3 FOR PROPER SPRING INSTALLATION). PLACE TWO 6" WIDE SPRING CLIPS INTO CORNERS OF MITER AS SHOWN. INSTALL MITER COVERS BY PUSHING DOWNWARD UNTIL COVER IS ENGAGED ALONG ENTIRE MITER.

### **COMPONENT LIST**

**FASCIA COVER** 12'-0" LENGTHS

WATERDAM 12'-0" LENGTHS

**SPLICE PLATE** 3 1/2" WIDE

WATERDAM **INSIDE MITER** 

**FASCIA COVER INSIDE MITER** 

WATERDAM **OUTSIDE MITER** 

**FASCIA COVER OUTSIDE MITER** 