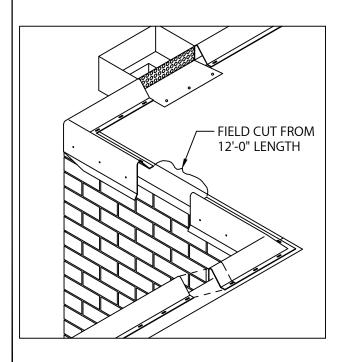

2. LOCATE AND INSTALL MITERS, FASTEN THROUGH PRE-SLOTTED FASTENING HOLES ON TOP FLANGE ONLY. DETERMINE AND IDENTIFY LOCATION OF SCUPPERS. LEAVE GAP OF 14 1/2" INCHES FOR SCUPPER LOCATIONS. NEXT LOCATE AND INSTALL SCUPPERS. SEE PAGES 4 AND 5 FOR DETAILED INSTRUCTIONS ON INSTALLING SCUPPERS. THEN INSTALL THE 12'-0" SECTIONS OF WATERDAM FROM RIGHT TO LEFT (AS SEEN FROM ROOF TOP) BY FASTENING THROUGH SLOTTED HOLES PROVIDED PER JOB REQUIREMENTS. FIELD CUT SECTIONS AS NECESSARY. LAP WATERDAM JOINTS 1".