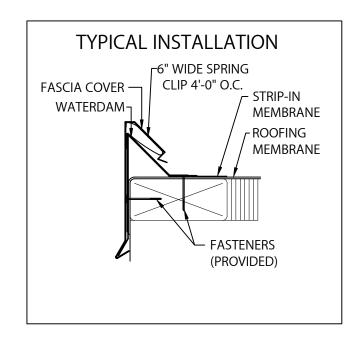

2. LOCATE AND INSTALL MITERS, FASTEN THROUGH PRE-SLOTTED FASTENING HOLES ON TOP FLANGE ONLY. DETERMINE AND IDENTIFY LOCATION OF SCUPPERS. LEAVE GAP OF 14 1/2" INCHES FOR SCUPPER LOCATIONS. NEXT LOCATE AND INSTALL SCUPPERS. SEE PAGES 4 AND 5 FOR DETAILED INSTRUCTIONS ON INSTALLING SCUPPERS. THEN INSTALL THE 12'-0" SECTIONS OF WATERDAM FROM RIGHT TO LEFT (AS SEEN FROM ROOF TOP) BY FASTENING THROUGH SLOTTED HOLES PROVIDED PER JOB REQUIREMENTS. FIELD CUT SECTIONS AS NECESSARY. LAP WATERDAM JOINTS 1".

NOTE: DO NOT ATTACH FACE OF WATERDAM AT THIS TIME.

CAUTION: INSTALLERS SHALL WEAR PROTECTIVE EYEWEAR TO PREVENT SERIOUS INJURY.

1195 PRINCE HALL DRIVE BELIOT, WI 53511 800-786-1492 WWW.MULEHIDE.COM DATE: 02/12/25

DRN BY: MLM

CKD BY: MM

SHT.#\_1\_ OF \_7

DWG# 52110-42627

SINGLE-PLY APPLICATION, SNAP-ON VERSION INSTALLATION INSTRUCTIONS

3. POSITION STRIP-IN MEMBRANE OVER AND DOWN WATERDAM FACE APPROXIMATELY 1" BELOW RAISED FASTENING HOLES (PROVIDED). TAKE CARE TO AVOID BRIDGING OF MEMBRANE. LOCATE AND FASTEN MEMBRANE AT 12" O.C. THROUGH ALL RAISED HOLES ON OUTSIDE FACE USING PROVIDED FASTENERS.

NOTE: FOLLOW GENERAL RECOMMENDATIONS OF THE STRIP-IN MEMBRANE MANUFACTURERS APPLICATION OF MATERIALS OVER THE ROOF EDGE.

4. INSTALL MITER COVERS FIRST. INSERT ONE SPLICE PLATE AND ONE 6" WIDE SPRING CLIP INTO EACH END OF MITER COVER. (SEE DETAIL ON PAGE 3 FOR PROPER SPRING INSTALLATION). PLACE TWO 6" WIDE SPRING CLIPS INTO CORNERS OF MITER AS SHOWN. INSTALL MITER COVERS BY PUSHING DOWNWARD UNTIL COVER IS ENGAGED ALONG ENTIRE MITER.

5. INSTALL 12'-0" FASCIA COVER SECTIONS. INSERT ONE SPLICE PLATE AND ONE 6" WIDE SPRING CLIP UNDER FAR END OF FASCIA COVER. PLACE 6" WIDE SPRING CLIPS INTO COVER AT 4'-0" O.C. INSTALL COVER BY PUSHING DOWNWARD UNTIL FASCIA COVER IS ENGAGED TO WATERDAM ALONG ENTIRE LENGTH. CONTINUE TO INSTALL FASCIA COVERS. LEAVING A 3/8" SPACE BETWEEN COVERS. FIELD CUT WHERE NECESSARY USING FINE TOOTH HACKSAW.