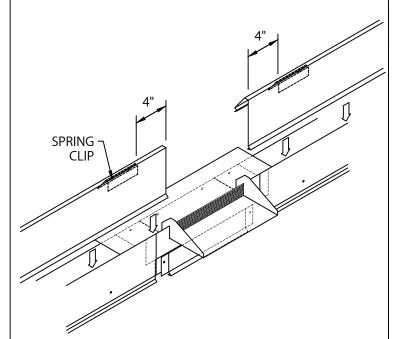

SCUPPER INSTALLATION INSTRUCTIONS

STEP 5- EXTENDER CENTER EXTENDER BELOW SCUPPER AND FASTEN THROUGH PRE-SLOTTED HOLES WITH PROVIDED FASTENERS AS SHOWN.

STEP 6- SPRING CLIP / FASCIA COVER PLACE SPRING CLIPS 4" FROM END OF FASCIA COVER. INSTALL COVER BY PUSHING DOWNWARD UNTIL FASCIA COVER IS ENGAGED TO WATERDAM. FASCIA COVER SHOULD FIT TIGHT AGAINST SIDES OF SCUPPER.