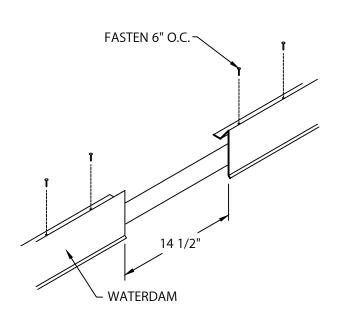

2. LOCATE AND INSTALL MITERS, FASTEN THROUGH PRE-SLOTTED FASTENING HOLES ON TOP FLANGE ONLY. DETERMINE AND IDENTIFY LOCATION OF SCUPPERS. LEAVE GAP OF 14 1/2" INCHES FOR SCUPPER LOCATIONS. NEXT LOCATE AND INSTALL SCUPPERS. SEE PAGES 4 AND 5 FOR DETAILED INSTRUCTIONS ON INSTALLING SCUPPERS. THEN INSTALL THE 12'-0" SECTIONS OF WATERDAM FROM RIGHT TO LEFT (AS SEEN FROM ROOF TOP) BY FASTENING THROUGH SLOTTED HOLES PROVIDED PER JOB REQUIREMENTS. FIELD CUT SECTIONS AS NECESSARY. LAP WATERDAM JOINTS 1".

DRN BY: MLM CKD BY: MM SHT.#\_3\_ OF \_7

DWG# 52110-42627

SINGLE-PLY APPLICATION, SNAP-ON VERSION

SCUPPER INSTALLATION INSTRUCTIONS

STEP 1 - WATERDAM / ROOFING MEMBRANE DETERMINE LOCATION OF SCUPPER AND SPACE WATERDAM 14 1/2" APART. FASTEN WATERDAM FLANGE 6" O.C. WITH PROVIDED FASTENERS.