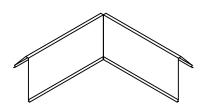

NOTE: FOLLOW GENERAL RECOMMENDATIONS OF THE STRIP-IN MEMBRANE MANUFACTURERS APPLICATION OF MATERIALS OVER THE ROOF EDGE.

4. INSTALL MITER COVERS FIRST. INSERT ONE SPLICE PLATE AND ONE 6" WIDE SPRING CLIP INTO EACH END OF MITER COVER. (SEE DETAIL ON PAGE 3 FOR PROPER SPRING INSTALLATION). PLACE TWO 6" WIDE SPRING CLIPS INTO CORNERS OF MITER AS SHOWN. INSTALL MITER COVERS BY PUSHING DOWNWARD UNTIL COVER IS ENGAGED ALONG ENTIRE MITER.

### **COMPONENT LIST**

**FASCIA COVER** 12'-0" LENGTHS

WATERDAM 12'-0" LENGTHS

**SPLICE PLATE** 3 1/2" WIDE

WATERDAM **INSIDE MITER** 

**FASCIA COVER INSIDE MITER** 

WATERDAM **OUTSIDE MITER** 

**FASCIA COVER OUTSIDE MITER** 