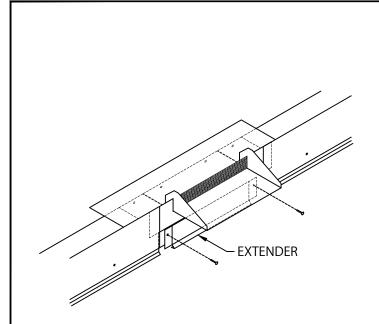

SCUPPER INSTALLATION INSTRUCTIONS

STEP 5- EXTENDER CENTER EXTENDER BELOW SCUPPER AND FASTEN THROUGH PRE-SLOTTED HOLES WITH PROVIDED FASTENERS AS SHOWN.

STEP 6- SPRING CLIP / FASCIA COVER PLACE SPRING CLIPS 4" FROM END OF FASCIA COVER. INSTALL COVER BY PUSHING DOWNWARD UNTIL FASCIA COVER IS ENGAGED TO WATERDAM. FASCIA COVER SHOULD FIT TIGHT AGAINST SIDES OF SCUPPER.