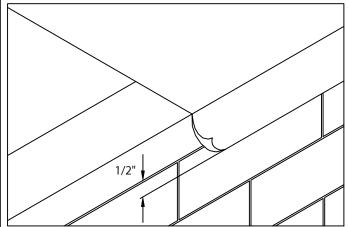

### FOR RADIUS INSTALLATION INSTRUCTIONS SEE PAGE 6

1. POSITION MEMBRANE OVER THE ROOF EDGE AND DOWN OUTSIDE FACE OF WALL, COVERING TREATED WOOD NAILER(S) COMPLETELY. ALLOW ½" EXCESS MEMBRANE.

IMPORTANT! OUTSIDE EDGE OF TREATED WOOD NAILER(S) (MINIMUM 2 x 4) SHALL BE ALIGNED FLUSH WITH OR EXTEND SLIGHTLY PAST OUTERMOST EDGE OF WALL.