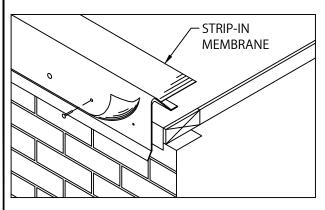

DRN BY: MLM

CKD BY: MM

SHT.#\_1\_ OF \_7

DWG# 52110-42627

SINGLE-PLY APPLICATION, SNAP-ON VERSION INSTALLATION INSTRUCTIONS

3. POSITION STRIP-IN MEMBRANE OVER AND DOWN WATERDAM FACE APPROXIMATELY 1" BELOW RAISED FASTENING HOLES (PROVIDED). TAKE CARE TO AVOID BRIDGING OF MEMBRANE. LOCATE AND FASTEN MEMBRANE AT 12" O.C. THROUGH ALL RAISED HOLES ON OUTSIDE FACE USING PROVIDED FASTENERS.

NOTE: FOLLOW GENERAL RECOMMENDATIONS OF THE STRIP-IN MEMBRANE MANUFACTURERS APPLICATION OF MATERIALS OVER THE ROOF EDGE.

4. INSTALL MITER COVERS FIRST. INSERT ONE SPLICE PLATE AND ONE 6" WIDE SPRING CLIP INTO EACH END OF MITER COVER. (SEE DETAIL ON PAGE 3 FOR PROPER SPRING INSTALLATION). PLACE TWO 6" WIDE SPRING CLIPS INTO CORNERS OF MITER AS SHOWN. INSTALL MITER COVERS BY PUSHING DOWNWARD UNTIL COVER IS ENGAGED ALONG ENTIRE MITER.