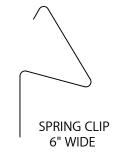

NOTE: FOLLOW GENERAL RECOMMENDATIONS OF THE STRIP-IN MEMBRANE MANUFACTURERS APPLICATION OF MATERIALS OVER THE ROOF EDGE.

4. INSTALL MITER COVERS FIRST. INSERT ONE SPLICE PLATE AND ONE 6" WIDE SPRING CLIP INTO EACH END OF MITER COVER. (SEE DETAIL ON PAGE 3 FOR PROPER SPRING INSTALLATION). PLACE TWO 6" WIDE SPRING CLIPS INTO CORNERS OF MITER AS SHOWN. INSTALL MITER COVERS BY PUSHING DOWNWARD UNTIL COVER IS ENGAGED ALONG ENTIRE MITER.

# SPRING DETAIL FASCIA COVER SPRING CLIP SIMPLY POSITION SPRING CLIP AS SHOWN

AND PUSH STRAIGHT UP INTO COVER

UNTIL SNAP LOCK OCCURS.

1195 PRINCE HALL DRIVE BELIOT, WI 53511 800-786-1492 WWW.MULEHIDE.COM DATE: 02/12/25