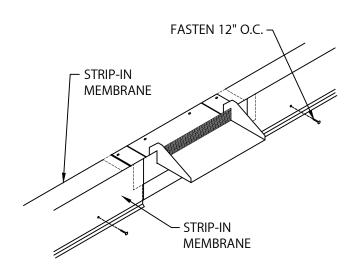

DRN BY: MLM

CKD BY: MM

SHT.#\_1\_ OF \_7

DWG# 52110-42627

SINGLE-PLY APPLICATION, SNAP-ON VERSION INSTALLATION INSTRUCTIONS

3. POSITION STRIP-IN MEMBRANE OVER AND DOWN WATERDAM FACE APPROXIMATELY 1" BELOW RAISED FASTENING HOLES (PROVIDED). TAKE CARE TO AVOID BRIDGING OF MEMBRANE. LOCATE AND FASTEN MEMBRANE AT 12" O.C. THROUGH ALL RAISED HOLES ON OUTSIDE FACE USING PROVIDED FASTENERS.

NOTE: FOLLOW GENERAL RECOMMENDATIONS OF THE STRIP-IN MEMBRANE MANUFACTURERS APPLICATION OF MATERIALS OVER THE ROOF EDGE.

4. INSTALL MITER COVERS FIRST. INSERT ONE SPLICE PLATE AND ONE 6" WIDE SPRING CLIP INTO EACH END OF MITER COVER. (SEE DETAIL ON PAGE 3 FOR PROPER SPRING INSTALLATION). PLACE TWO 6" WIDE SPRING CLIPS INTO CORNERS OF MITER AS SHOWN. INSTALL MITER COVERS BY PUSHING DOWNWARD UNTIL COVER IS ENGAGED ALONG ENTIRE MITER.