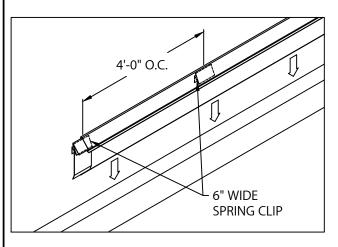

5. INSTALL 12'-0" FASCIA COVER SECTIONS. INSERT ONE SPLICE PLATE AND ONE 6" WIDE SPRING CLIP UNDER FAR END OF FASCIA COVER. PLACE 6" WIDE SPRING CLIPS INTO COVER AT 4'-0" O.C. INSTALL COVER BY PUSHING DOWNWARD UNTIL FASCIA COVER IS ENGAGED TO WATERDAM ALONG ENTIRE LENGTH. CONTINUE TO INSTALL FASCIA COVERS. LEAVING A 3/8" SPACE BETWEEN COVERS. FIELD CUT WHERE NECESSARY USING FINE TOOTH HACKSAW.