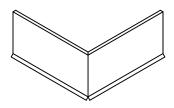

2. LOCATE AND INSTALL MITERS, FASTEN THROUGH PRE-SLOTTED FASTENING HOLES ON TOP FLANGE ONLY. DETERMINE AND IDENTIFY LOCATION OF SCUPPERS. LEAVE GAP OF 14 1/2" INCHES FOR SCUPPER LOCATIONS. NEXT LOCATE AND INSTALL SCUPPERS. SEE PAGES 4 AND 5 FOR DETAILED INSTRUCTIONS ON INSTALLING SCUPPERS. THEN INSTALL THE 12'-0" SECTIONS OF WATERDAM FROM RIGHT TO LEFT (AS SEEN FROM ROOF TOP) BY FASTENING THROUGH SLOTTED HOLES PROVIDED PER JOB REQUIREMENTS. FIELD CUT SECTIONS AS NECESSARY. LAP WATERDAM JOINTS 1".

DRN BY: MLM

CKD BY: MM

SHT.#\_1\_ OF \_7

DWG# 52110-42627

SINGLE-PLY APPLICATION, SNAP-ON VERSION INSTALLATION INSTRUCTIONS

3. POSITION STRIP-IN MEMBRANE OVER AND DOWN WATERDAM FACE APPROXIMATELY 1" BELOW RAISED FASTENING HOLES (PROVIDED). TAKE CARE TO AVOID BRIDGING OF MEMBRANE. LOCATE AND FASTEN MEMBRANE AT 12" O.C. THROUGH ALL RAISED HOLES ON OUTSIDE FACE USING PROVIDED FASTENERS.

NOTE: FOLLOW GENERAL RECOMMENDATIONS OF THE STRIP-IN MEMBRANE MANUFACTURERS APPLICATION OF MATERIALS OVER THE ROOF EDGE.

4. INSTALL MITER COVERS FIRST. INSERT ONE SPLICE PLATE AND ONE 6" WIDE SPRING CLIP INTO EACH END OF MITER COVER. (SEE DETAIL ON PAGE 3 FOR PROPER SPRING INSTALLATION). PLACE TWO 6" WIDE SPRING CLIPS INTO CORNERS OF MITER AS SHOWN. INSTALL MITER COVERS BY PUSHING DOWNWARD UNTIL COVER IS ENGAGED ALONG ENTIRE MITER.

5. INSTALL 12'-0" FASCIA COVER SECTIONS. INSERT ONE SPLICE PLATE AND ONE 6" WIDE SPRING CLIP UNDER FAR END OF FASCIA COVER. PLACE 6" WIDE SPRING CLIPS INTO COVER AT 4'-0" O.C. INSTALL COVER BY PUSHING DOWNWARD UNTIL FASCIA COVER IS ENGAGED TO WATERDAM ALONG ENTIRE LENGTH. CONTINUE TO INSTALL FASCIA COVERS. LEAVING A 3/8" SPACE BETWEEN COVERS. FIELD CUT WHERE NECESSARY USING FINE TOOTH HACKSAW.