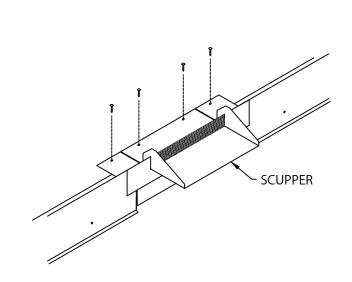

DRN BY: MLM CKD BY: MM SHT.#\_3\_ OF \_7

DWG# 52110-42627

SINGLE-PLY APPLICATION, SNAP-ON VERSION

SCUPPER INSTALLATION INSTRUCTIONS

STEP 1 - WATERDAM / ROOFING MEMBRANE DETERMINE LOCATION OF SCUPPER AND SPACE WATERDAM 14 1/2" APART. FASTEN WATERDAM FLANGE 6" O.C. WITH PROVIDED FASTENERS.

STEP 2- SCUPPER INSTALL SCUPPER WITH PROVIDED FASTENERS. SET SCUPPER FLANGE IN A CONTINUOUS BEAD OF NON-CURING SEALANT.

STEP 3 - WATERDAM

POSITION STRIP-IN MEMBRANE OVER AND DOWN WATERDAM FACE APPROXIMATELY 1" BELOW RAISED FASTENING HOLES. TAKE CARE TO AVOID BRIDGING OF MEMBRANE. LOCATE AND EASTEN MEMBRANE AT 12" O.C. THROUGH ALL RAISED HOLES ON ING PROVIDED FASTENERS.

STEP 4 - STRIP-IN MEMBRANE STRIP-IN SCUPPER FLANGE.

1195 PRINCE HALL DRIVE **BELIOT, WI 53511** 800-786-1492 WWW.MULEHIDE.COM

DATE: 02/12/25 DRN BY: MLM

CKD BY: MM

DWG# 52110-42627

SHT.#\_4\_ OF 7

SINGLE-PLY APPLICATION, SNAP-ON VERSION

SCUPPER INSTALLATION INSTRUCTIONS

STEP 5- EXTENDER CENTER EXTENDER BELOW SCUPPER AND FASTEN THROUGH PRE-SLOTTED HOLES WITH PROVIDED FASTENERS AS SHOWN.

STEP 6- SPRING CLIP / FASCIA COVER PLACE SPRING CLIPS 4" FROM END OF FASCIA COVER. INSTALL COVER BY PUSHING DOWNWARD UNTIL FASCIA COVER IS ENGAGED TO WATERDAM. FASCIA COVER SHOULD FIT TIGHT AGAINST SIDES OF SCUPPER.