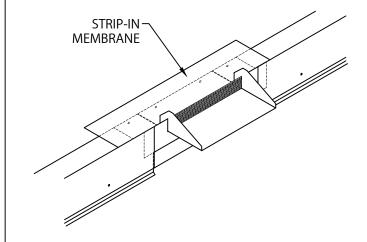

STEP 2- SCUPPER INSTALL SCUPPER WITH PROVIDED FASTENERS. SET SCUPPER FLANGE IN A CONTINUOUS BEAD OF NON-CURING SEALANT.

STEP 3 - WATERDAM

POSITION STRIP-IN MEMBRANE OVER AND DOWN WATERDAM FACE APPROXIMATELY 1" BELOW RAISED FASTENING HOLES. TAKE CARE TO AVOID BRIDGING OF MEMBRANE. LOCATE AND EASTEN MEMBRANE AT 12" O.C. THROUGH ALL RAISED HOLES ON ING PROVIDED FASTENERS.

STEP 4 - STRIP-IN MEMBRANE STRIP-IN SCUPPER FLANGE.

1195 PRINCE HALL DRIVE **BELIOT, WI 53511** 800-786-1492 WWW.MULEHIDE.COM

DATE: 02/12/25 DRN BY: MLM

CKD BY: MM

DWG# 52110-42627

SHT.#\_4\_ OF 7

SINGLE-PLY APPLICATION, SNAP-ON VERSION