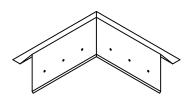

NOTE: FOLLOW GENERAL RECOMMENDATIONS OF THE STRIP-IN MEMBRANE MANUFACTURERS APPLICATION OF MATERIALS OVER THE ROOF EDGE.

4. INSTALL MITER COVERS FIRST. INSERT ONE SPLICE PLATE AND ONE 6" WIDE SPRING CLIP INTO EACH END OF MITER COVER. (SEE DETAIL ON PAGE 3 FOR PROPER SPRING INSTALLATION). PLACE TWO 6" WIDE SPRING CLIPS INTO CORNERS OF MITER AS SHOWN. INSTALL MITER COVERS BY PUSHING DOWNWARD UNTIL COVER IS ENGAGED ALONG ENTIRE MITER.

### **COMPONENT LIST**

**FASCIA COVER** 12'-0" LENGTHS

WATERDAM 12'-0" LENGTHS

**SPLICE PLATE** 3 1/2" WIDE

WATERDAM **INSIDE MITER** 

**FASCIA COVER INSIDE MITER** 

WATERDAM **OUTSIDE MITER** 

**FASCIA COVER OUTSIDE MITER** 