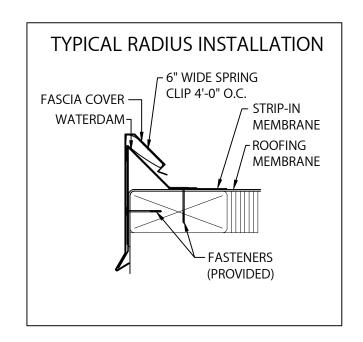

### RADIUS INSTALLATION INSTRUCTIONS

1. FOLLOW DIRECTIONS ON PAGES 1 AND 2 FOR INSTALLING WATERDAM, ROOF MEMBRANE AND STRIP-IN MEMBRANE.

2. INSTALL 12'-0" FASCIA COVER SECTIONS. INSERT ONE SPLICE PLATE AND ONE 6" WIDE SPRING CLIP UNDER FAR END OF FASCIA COVER. PLACE 6" WIDE SPRING CLIPS INTO COVER AT 4'-0" O.C. INSTALL COVER BY PUSHING DOWNWARD UNTIL FASCIA COVER IS ENGAGED TO WATERDAM ALONG ENTIRE LENGTH. CONTINUE TO INSTALL FASCIA COVERS, LEAVING A 3/8" SPACE BETWEEN COVERS. FIELD CUT WHERE NECESSARY USING FINE TOOTH HACKSAW.