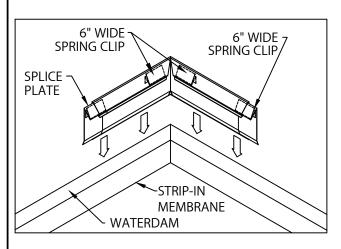

NOTE: FOLLOW GENERAL RECOMMENDATIONS OF THE STRIP-IN MEMBRANE MANUFACTURERS APPLICATION OF MATERIALS OVER THE ROOF EDGE.

4. INSTALL MITER COVERS FIRST. INSERT ONE SPLICE PLATE AND ONE 6" WIDE SPRING CLIP INTO EACH END OF MITER COVER. (SEE DETAIL ON PAGE 3 FOR PROPER SPRING INSTALLATION). PLACE TWO 6" WIDE SPRING CLIPS INTO CORNERS OF MITER AS SHOWN. INSTALL MITER COVERS BY PUSHING DOWNWARD UNTIL COVER IS ENGAGED ALONG ENTIRE MITER.

5. INSTALL 12'-0" FASCIA COVER SECTIONS. INSERT ONE SPLICE PLATE AND ONE 6" WIDE SPRING CLIP UNDER FAR END OF FASCIA COVER. PLACE 6" WIDE SPRING CLIPS INTO COVER AT 4'-0" O.C. INSTALL COVER BY PUSHING DOWNWARD UNTIL FASCIA COVER IS ENGAGED TO WATERDAM ALONG ENTIRE LENGTH. CONTINUE TO INSTALL FASCIA COVERS. LEAVING A 3/8" SPACE BETWEEN COVERS. FIELD CUT WHERE NECESSARY USING FINE TOOTH HACKSAW.