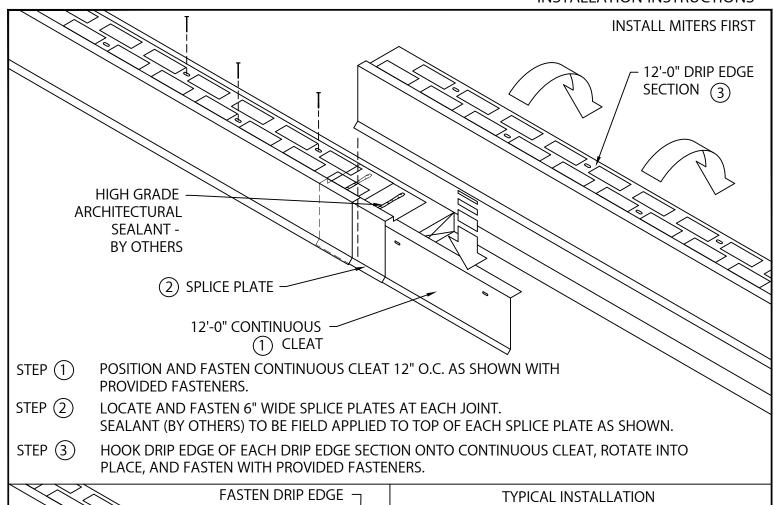

## STRIP-IN OR CAP SHEET SPLICE **PLATE** BASE PLY DRIP **EDGE** FASTENERS 6" O.C. STAGGERED (PROVIDED) - FASTENERS 12" O.C. (PROVIDED) MEMBRANE 1/2" BEYOND WOOD NAILER WHERE APPLICABLE **CONTINUOUS CLEAT**