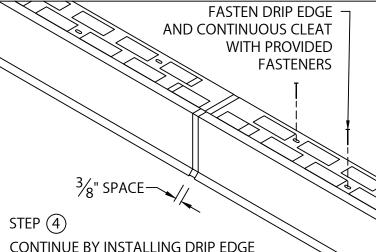

## DRIP EDGE MB

**BUILT-UP OR MODIFIED VERSION** 

CONTINUE BY INSTALLING DRIP EDGE SECTIONS ALLOWING A 3/8" SPACE BETWEEN SECTIONS AS SHOWN. FIELD CUT AS NECESSARY. REMOVE PROTECTIVE FILM IMMEDIATELY AFTER INSTALLATION. INSTALLERS SHALL WEAR PROTECTIVE EYEWEAR TO PREVENT INJURY.